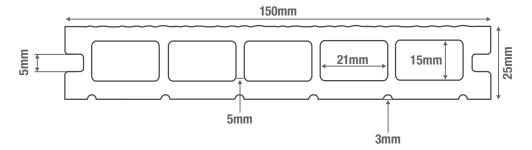

| SPECIFICATIONS                  |          |
|---------------------------------|----------|
| Board Length                    | 2.4metre |
| Board Width                     | 150mm    |
| Board Thickness                 | 25mm     |
| Each board weighs approximately | 5.9kg    |