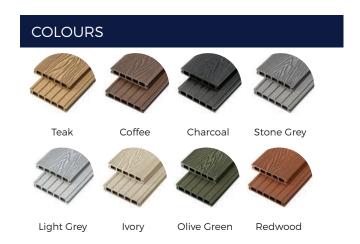

## **WOODGRAIN EFFECT** Hollow Domestic Grade Composite Decking Board 2.4m

Available in a range of colours including Teak, Coffee, Charcoal, Ivory, Stone Grey, Redwood and Olive Green, each board is produced in the same combination of 60% recycled hardwood fibres and 40% recycled polyethene, bonding agent, additives and tint, as the rest of our solid and hollow domestic grade decking boards range. All Cladco boards can be cut or sanded to fit your needs.