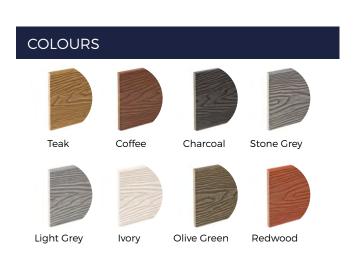

Fascia Boards are available in eight matching colours to Cladco Composite Decking Boards, in an attractive woodgrain effect, which can contrast or compliment your Composite Decking, Cladco Composite Fascia Boards are low-maintenance, versatile, durable and UV resistant product, which is easy to install.