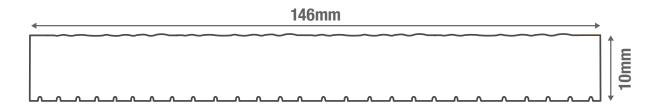

## **COMPOSITE** Fascia Board 2.4m

Cladco Composite Fascia Boards are a two-sided Composite Board manufactured to protect the ends of your Decking project while also concealing any Joists and joins. As well as helping prevent any debris or animals enter the underside of your Decking.