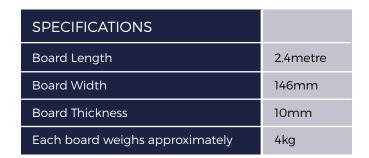

## **COMPOSITE** Fascia Board 2.4m

Cladco Composite Fascia Boards are a two-sided Composite Board manufactured to protect the ends of your Decking project while also concealing any Joists and joins. As well as helping prevent any debris or animals enter the underside of your Decking.