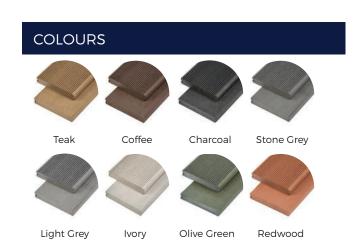

Available in a range of colours to match your Cladco composite decking boards, including Redwood, Olive Green, Ivory, Teak, Coffee, Charcoal, Light Grey and Stone Grey. Cladco bullnose solid composite decking boards are made in the same way as the rest of the composite boards.