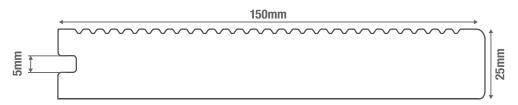

| SPECIFICATIONS                  |        |
|---------------------------------|--------|
| Board Length                    | 4metre |
| Board Width                     | 150mm  |
| Board Thickness                 | 25mm   |
| Each board weighs approximately | 18.6kg |